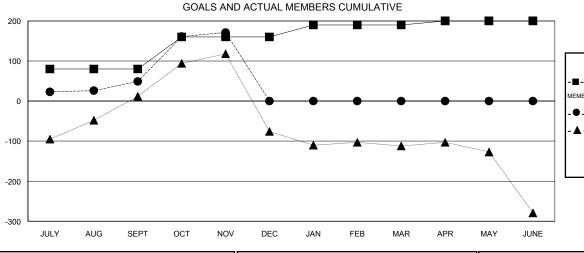

|               |                       | Members                             |                    |                  |  |  |
|---------------|-----------------------|-------------------------------------|--------------------|------------------|--|--|
|               | RESULTS FOR 2015-2016 |                                     |                    |                  |  |  |
| QUARTER       | NEW MEMBER<br>GOAL    | CHARTER AND<br>NEW MEMBERS<br>ADDED | DROPPED<br>MEMBERS | NET<br>GAIN/LOSS |  |  |
| JULY/AUG/SEPT | 80                    | 119                                 | 70                 | 49               |  |  |
| OCT/NOV/DEC   | 80                    | 159                                 | 37                 | 122              |  |  |
| JAN/FEB/MAR   | 30                    | 0                                   | 0                  | 0                |  |  |
| APR/MAY/JUNE  | 10                    | 0                                   | 0                  | 0                |  |  |

## GOALS AND ACTUAL NEW CLUBS CUMULATIVE

| <b>—</b> - ( | CURRENT YEAR GOALS FOR NEW |  |
|--------------|----------------------------|--|
| ИЕМВЕ        | RS                         |  |

- CURRENT YEAR ACTUAL MEMBERS

- ▲ - LAST YEAR ACTUAL MEMBERS

| DROPPED CLUBS: 1 |     |
|------------------|-----|
| DROPPED MEMBERS  |     |
| DECEASED         | 5   |
| CLUB CANCELLED   | 16  |
| OTHER            | 86  |
| TOTAL            | 107 |