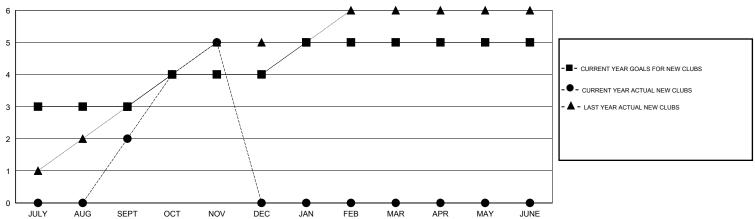

## GMT: KAMLESH JAIN LOCATION INDIA GMT CA 6

| _                          |                       |           |                  |                  |  |
|----------------------------|-----------------------|-----------|------------------|------------------|--|
|                            |                       | Clubs     |                  |                  |  |
|                            | RESULTS FOR 2015-2016 |           |                  |                  |  |
| QUARTER                    | NEW CLUB<br>GOAL      | NEW CLUBS | DROPPED<br>CLUBS | NET<br>GAIN/LOSS |  |
| JULY/AUG/SEPT              | 3                     | 2         | 1                | 1                |  |
| OCT/NOV/DEC<br>JAN/FEB/MAR | 1                     | 0         | 0                | 0                |  |
| APR/MAY/JUNE               | 0                     | 0         | 0                | 0                |  |